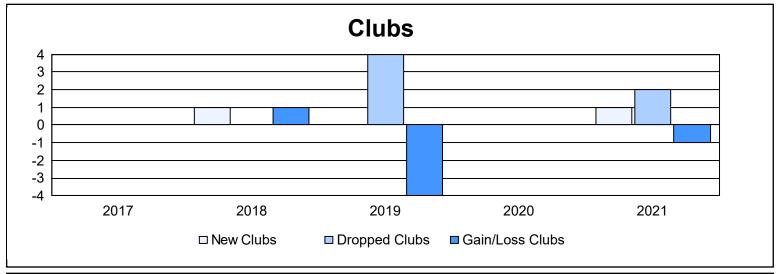

District 40 N As of June 2021 Cumulative

| Year      | New<br>Clubs | Dropped<br>Clubs | Gain/<br>Loss<br>Clubs | New<br>Members | Charter<br>Members | Reinstate<br>Members | Transfer<br>Members | Total<br>Member<br>Added | Total<br>Members<br>Dropped | Gain/<br>Loss<br>Members |
|-----------|--------------|------------------|------------------------|----------------|--------------------|----------------------|---------------------|--------------------------|-----------------------------|--------------------------|
| 2016-2017 | 0            | 0                | 0                      | 67             | 0                  | 17                   | 3                   | 87                       | 116                         | -29                      |
| 2017-2018 | 1            | 0                | 1                      | 106            | 31                 | 2                    | 8                   | 147                      | 113                         | 34                       |
| 2018-2019 | 0            | 4                | -4                     | 46             | 0                  | 1                    | 4                   | 51                       | 116                         | -65                      |
| 2019-2020 | 0            | 0                | 0                      | 43             | 1                  | 9                    | 6                   | 59                       | 62                          | -3                       |
| 2020-2021 | 1            | 2                | -1                     | 40             | 20                 | 4                    | 0                   | 64                       | 55                          | 9                        |
| Average   | 0            | 1                | -1                     | 60             | 10                 | 7                    | 4                   | 82                       | 92                          | -11                      |