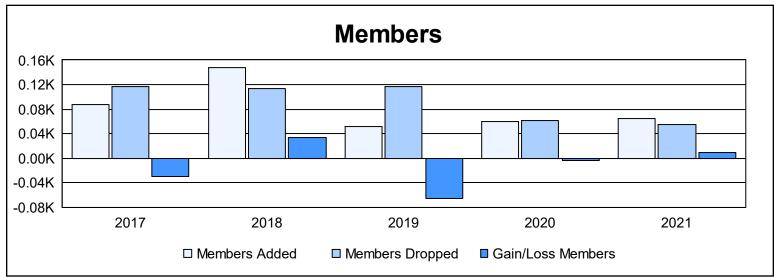

District 40 N As of June 2021 Cumulative

| Year      | New<br>Clubs | Dropped<br>Clubs | Gain/<br>Loss<br>Clubs | New<br>Members | Charter<br>Members | Reinstate<br>Members | Transfer<br>Members | Total<br>Member<br>Added | Total<br>Members<br>Dropped | Gain/<br>Loss<br>Members |
|-----------|--------------|------------------|------------------------|----------------|--------------------|----------------------|---------------------|--------------------------|-----------------------------|--------------------------|
| 2016-2017 | 0            | 0                | 0                      | 67             | 0                  | 17                   | 3                   | 87                       | 116                         | -29                      |
| 2017-2018 | 1            | 0                | 1                      | 106            | 31                 | 2                    | 8                   | 147                      | 113                         | 34                       |
| 2018-2019 | 0            | 4                | -4                     | 46             | 0                  | 1                    | 4                   | 51                       | 116                         | -65                      |
| 2019-2020 | 0            | 0                | 0                      | 43             | 1                  | 9                    | 6                   | 59                       | 62                          | -3                       |
| 2020-2021 | 1            | 2                | -1                     | 40             | 20                 | 4                    | 0                   | 64                       | 55                          | 9                        |
| Average   | 0            | 1                | -1                     | 60             | 10                 | 7                    | 4                   | 82                       | 92                          | -11                      |